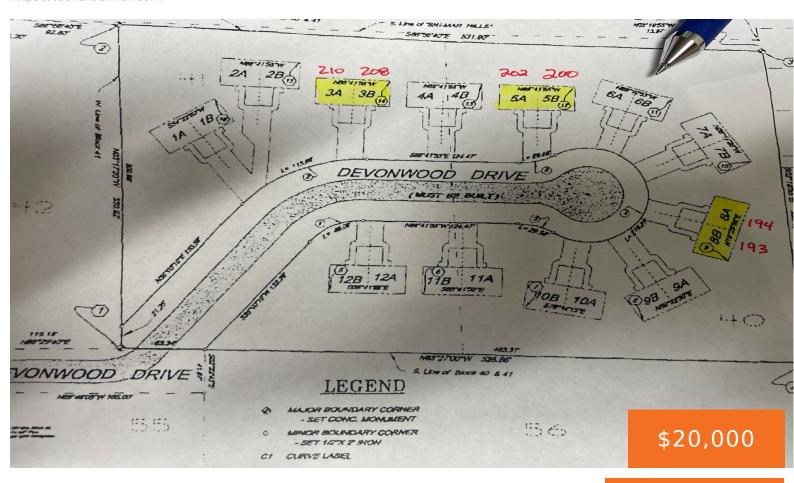

## 198, DEVONWOOD, SHELBY, MI, 49455

https://tuckerbenner.com

Building site all set for a duplex or single family home.

- 0 baths
- Lot
- Land
- Active