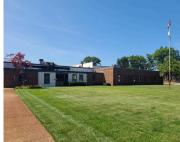

Industrial/manufacturing space available for sublease. Approximately 65,000 SF industrial building situated within the Port City Industrial Park within the city of Muskegon. The building features excellent heavy industrial infrastructure (former die casting and plastic injection molding operations) and approximately 10,000 SF of finished office space. The building is comprised of various additions since its original [...]