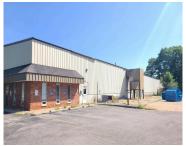

Industrial/manufacturing space available for sublease. Approximately 65,000 SF industrial building situated within the Port City Industrial Park within the city of Muskegon. The building features excellent heavy industrial infrastructure (former die casting and plastic injection molding operations) and approximately 10,000 SF of finished office space. The building is comprised of various additions since its original [...]