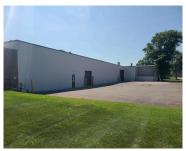

Industrial/manufacturing space available for sublease. Approximately 65,000 SF industrial building situated within the Port City Industrial Park within the city of Muskegon. The building features excellent heavy industrial infrastructure (former die casting and plastic injection molding operations) and approximately 10,000 SF of finished office space. The building is comprised of various additions since its original [...]