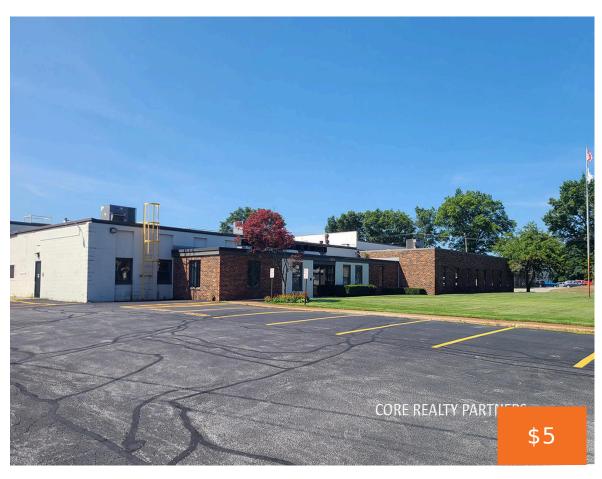

Industrial/manufacturing space available for sublease. Approximately 65,000 SF industrial building situated within the Port City Industrial Park within the city of Muskegon. The building features excellent heavy industrial infrastructure (former die casting and plastic injection molding operations) and approximately 10,000 SF of finished office space. The building is comprised of various additions since its original [...]