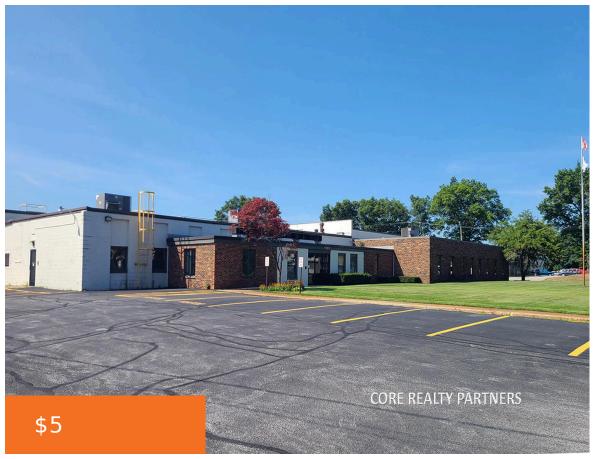

#### 1985, LAKETON, MUSKEGON, MI, 49442

https://tuckerbenner.com

Industrial/manufacturing space available for sublease. Approximately 65,000 SF industrial building situated within the Port City Industrial Park within the city of Muskegon. The building features excellent heavy industrial infrastructure (former die casting and plastic injection molding operations) and approximately 10,000 SF of finished office space. The building is comprised of various additions since its original [...]