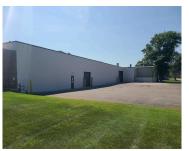

#### 1985, LAKETON, MUSKEGON, MI, 49442

https://tuckerbenner.com

Industrial/manufacturing space available for sublease. Approximately 65,000 SF industrial building situated within the Port City Industrial Park within the city of Muskegon. The building features excellent heavy industrial infrastructure (former die casting and plastic injection molding operations) and approximately 10,000 SF of finished office space. The building is comprised of various additions since its original [...]