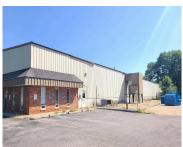

#### 1985, LAKETON, MUSKEGON, MI, 49442

https://tuckerbenner.com

Industrial/manufacturing space available for sublease. Approximately 65,000 SF industrial building situated within the Port City Industrial Park within the city of Muskegon. The building features excellent heavy industrial infrastructure (former die casting and plastic injection molding operations) and approximately 10,000 SF of finished office space. The building is comprised of various additions since its original [...]