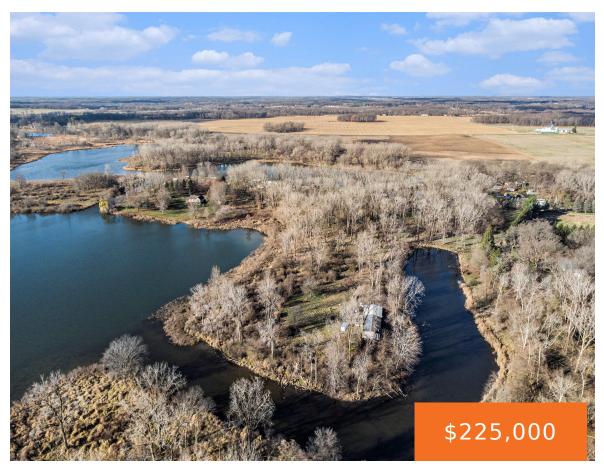

#### 19874, 27 1/2 MILE, ALBION, MI, 49224

https://tuckerbenner.com

Call Lady Dy to view this Clark Lake property 0ver 15 acres! Own on channel & LAKE! Peninsula! Consider building a beautiful home w/ one of the BEST VIEWS in Michigan! Build new or move into this 3 bed/2 bath manufactured home w/ title on Channel side! HUNTING, fishing, boating & more! Unique opportunity! MULTIPLE [...]

- 3 beds
- 2 baths
- Single Family Residence
- Residential
- Active
- 1500 sq ft

**Rooms Total:** 8

Type: Single Family Residence

**Bedrooms: 3** beds **Area: 1500** sq ft

Year built: 1993

Lot Size Acres: 15.3 acres

County: Calhoun