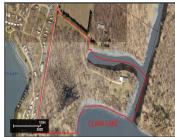

#### 19874, 27 1/2 MILE, ALBION, MI, 49224

https://tuckerbenner.com

Call Lady Dy to view this Clark Lake property 0ver 15 acres! Own on channel & LAKE! Peninsula! Consider building a beautiful home w/ one of the BEST VIEWS in Michigan! Build new or move into this 3 bed/2 bath manufactured home w/ title on Channel side! HUNTING, fishing, boating & more! Unique opportunity! MULTIPLE [...]

### **Amenities & Features**

**Laundry Features:** Main Level

Waterfront Features: Channel, Lake

WaterSource: Well

Parking Features: Attached

**Garage Spaces:** 2

Fireplaces Total: 1