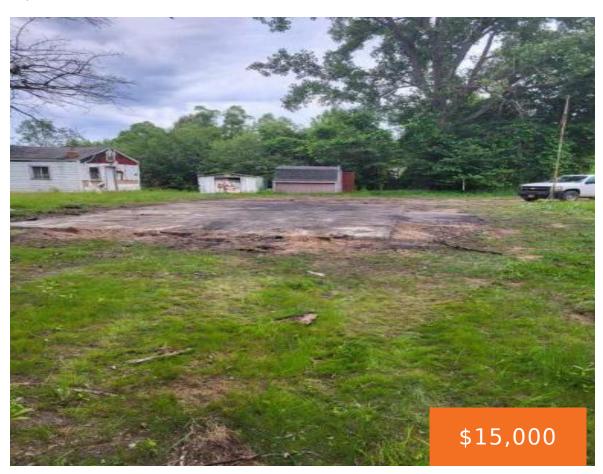

### 1995, GREENWOOD, PRESCOTT, MI, 48756

https://tuckerbenner.com

Build your dream home! This lot is less than 1 Mile to Skidway Lake and close to shopping. 0.91 acres and includes 2 wood sheds and a metal shed. Currently there is a slab on this property with well and septic available.