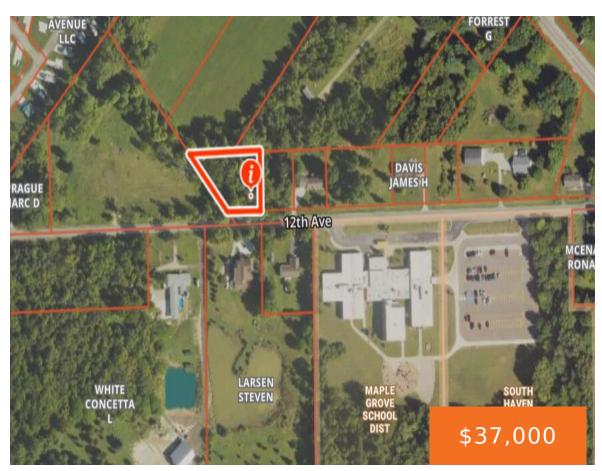

## 2, 12TH, SOUTH HAVEN, MI, 49090

https://tuckerbenner.com

Great opportunity to build in the city of South Haven. Located on 12th Ave, this .6 acre lot is only 3 miles from downtown South Haven and all it has to offer including restaurants and beautiful beaches. Public water and sewer, natural gas, and high speed internet are all available! Great opportunity to build in [...]

## Basics

Category: Land Status: Active Lot size: 0.61 sq ft County: Van Buren Type: Lot Bathrooms: 0 baths Lot Size Acres: 0.61 acres

## Fees & Taxes

Tax Assessed Value: \$16,800 Tax Annual Amount: \$901.87

**School Information** 

High School District: South Haven

Miscellaneous

CrossStreet: 72nd and 73rd

Listing Terms: Cash, Conventional