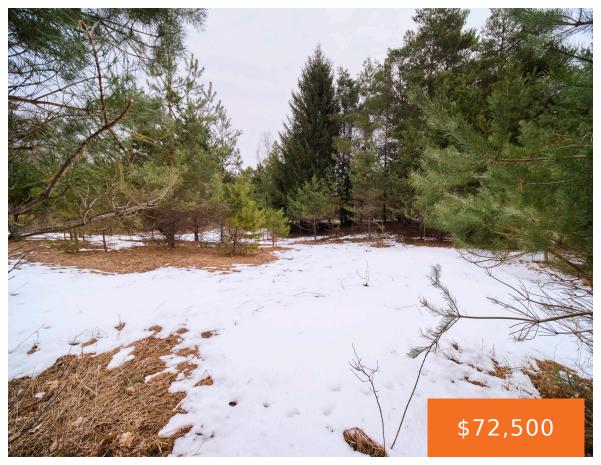

## COVEY, BEULAH, MI, 49617

https://tuckerbenner.com

Nearly 3 acres of level meadow and gently rolling hills. Beautifully wooded with both hardwoods and pine providing year round beauty. Options for a walk-out lower level if desired. Located in an excellent and quiet location just a short distance off US-31 North of Beulah. Easy drive to Traverse City with just 20 miles to [...]

### **Basics**

Category: Land Type: Acreage

Bathrooms: 0 baths Status: Active

Lot Size Acres: 2.76 acres Lot size: 2.76 sq ft

County: Benzie

#### **Amenities & Features**

**Utilities:** Electricity Available, Cable Lot Features: Level, Rolling Hills, Buildable,

Available, None Wooded