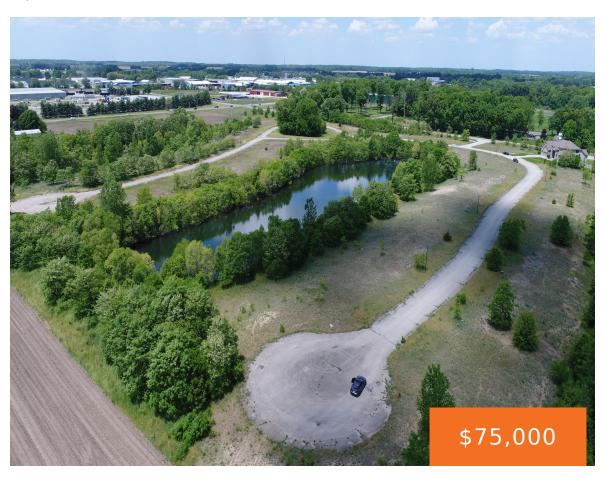

## 2, ASHLEY, EDWARDSBURG, MI, 49112

https://tuckerbenner.com

Buildable lot in Michiana Shores Development. Infrastructure has been laid throughout the development. There is a total of 39 lots, 37 are currently on the market, 1 has existing home, another lot currently under construction.

### **Basics**

Category: Land Type: Lot

Bathrooms: 0 baths Status: Active

Lot Size Acres: 0.25 acres Lot size: 0.25 sq ft

County: Cass