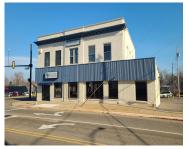

Historic Bank Building in downtown Hartford! Currently used as a medical facility. This 7,666 s storefront is located on high visibility Main St. There are so many potential uses including office/retail/restaurant,. Main floor has reception area, offices, newer flooring and paint. Upper floor is ready for development and would make for a spacious apartment, office [...]