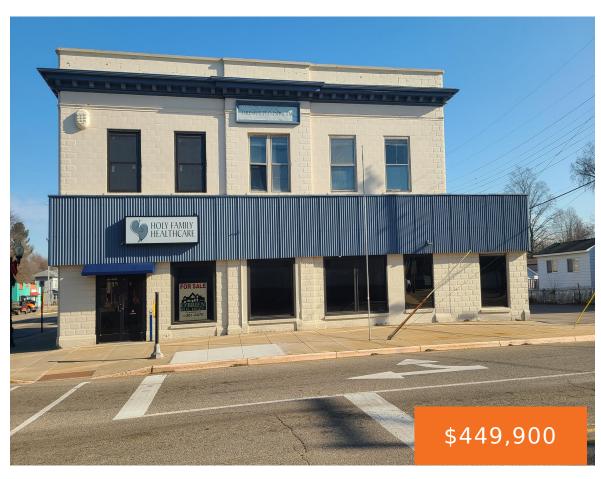

Historic Bank Building in downtown Hartford! Currently used as a medical facility. This 7,666 s storefront is located on high visibility Main St. There are so many potential uses including office/retail/restaurant,. Main floor has reception area, offices, newer flooring and paint. Upper floor is ready for development and would make for a spacious apartment, office [...]