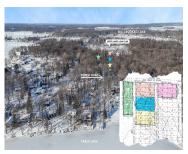

# **Basics**

Category: Land Type: Acreage

**Status:** Active **Bathrooms: 0** baths

**Lot size: 0.66** sq ft **Subdivision Name:** Wildwood Subdivision

Lot Size Acres: 0.66 acres County: Cass

# Miscellaneous

CrossStreet: Center St Listing Terms: Cash, Build to Suit, Conventional