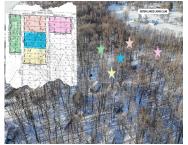

# **Basics**

Category: Land Type: Acreage

**Status:** Active **Bathrooms: 0** baths

**Lot size: 0.66** sq ft **Subdivision Name:** Wildwood Subdivision

Lot Size Acres: 0.66 acres County: Cass

# Miscellaneous

CrossStreet: Center St Listing Terms: Cash, Build to Suit, Conventional