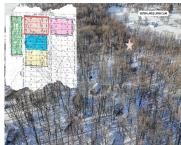

# **Basics**

Category: Land Type: Acreage

**Status:** Active **Bathrooms: 0** baths

**Lot size: 0.66** sq ft **Subdivision Name:** Wildwood Subdivision

Lot Size Acres: 0.66 acres County: Cass

# Miscellaneous

CrossStreet: Center St Listing Terms: Cash, Build to Suit, Conventional