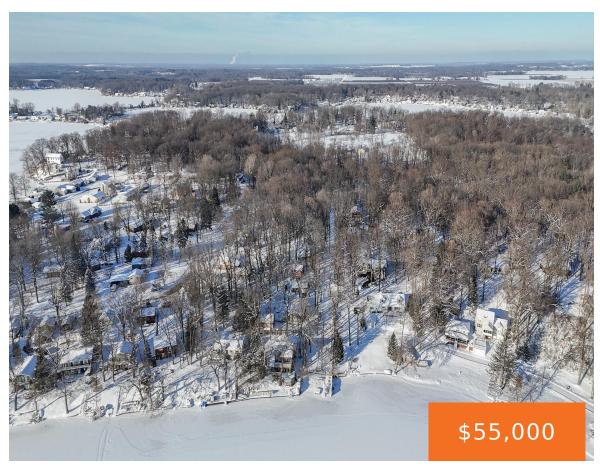

### 2, FOREST, DOWAGIAC, MI, 49047

https://tuckerbenner.com

Build your dream home or your vacation home in Wildwood Sub. part of Cable Lake in Sister Lakes. Wildwood Subdivision/association provides 3 lake accesses. Enjoy kayaking, paddleboarding, sailing, fishing & swimming without the waves. Cable Lake is no motor lake. Some clearing has been completed & more can be completed by the seller's son at [...]

# **Basics**

Category: Land Type: Acreage

**Status:** Active **Bathrooms: 0** baths

**Lot size: 0.66** sq ft **Subdivision Name:** Wildwood Subdivision

Lot Size Acres: 0.66 acres County: Cass