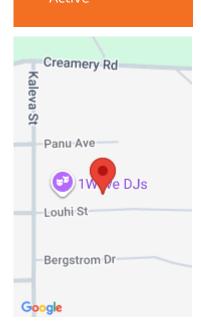

# LOUHI, KALEVA, MI, 49645

https://tuckerbenner.com

- 0 baths
- Lot
- Land
- Active

## **Miscellaneous**

CrossStreet: Kaleva ST Road Surface Type: Unimproved

Listing Terms: Cash, Conventional

Call us now

Phone: (231)730-8781

Email: tuckerbennerteam@gmail.com

Address: 2747 Lakeshore Drive, Twin Lake, MI 49457