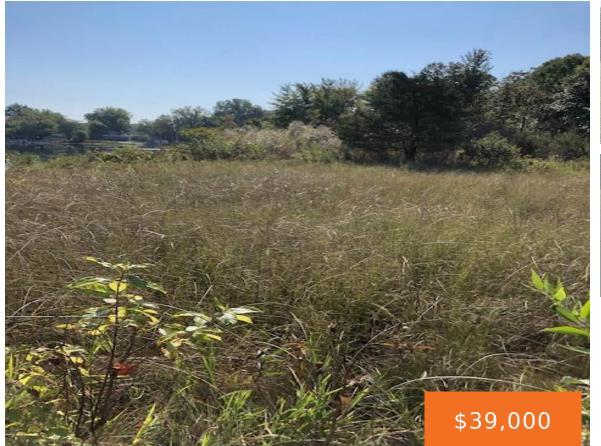

### 2, PIKE, UNION, MI, 49130

https://tuckerbenner.com

Baldwin Lake - Vacant Land 51 Ft of Water Frontage

- 0 bathsLot
- Land
- Active

### Basics

Category: Land Status: Active Lot size: 0.11 sq ft County: Cass Type: Lot Bathrooms: 0 baths Lot Size Acres: 0.11 acres

## **Amenities & Features**

Utilities: Cable Available, None

Waterfront Features: Lake