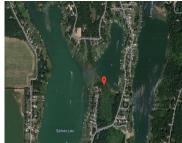

### 2, PIKE, UNION, MI, 49130

https://tuckerbenner.com

Baldwin Lake - Vacant Land 51 Ft of Water Frontage

- 0 bathsLot
- Land
- Active

## **Amenities & Features**

Utilities: Cable Available, None

Waterfront Features: Lake

## Miscellaneous

CrossStreet: Sunset Blvd

Listing Terms: Cash, Conventional