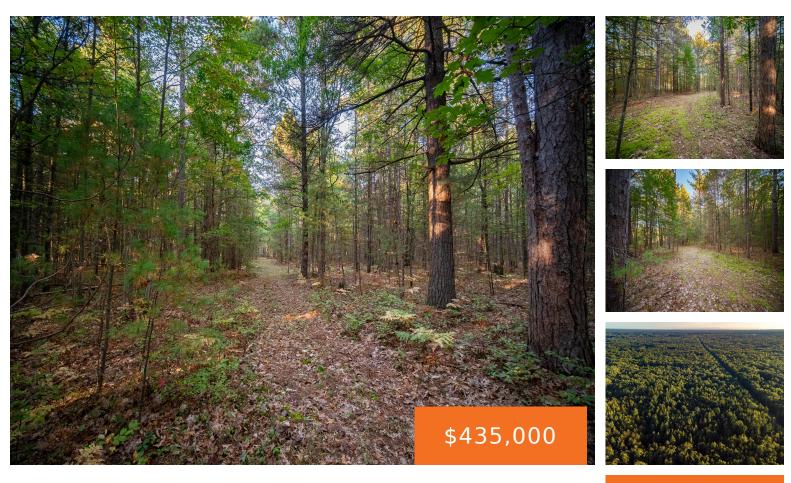

### 20, OF 3657 WILDWOOD, MANISTEE, MI, 49660

https://tuckerbenner.com

Sequestered 20 Acres in the middle of Recreational forest in Filer twp. Minimum 10 acre parcel to build and a much larger storage building allowable. Mature forest with naturally accuring pine, maple and oak. Two splits are available. Less than five miles from beautiful historic downtown Manistee, the river walk, restaurants and two great public [...]

## Basics

Category: Land Status: Active Lot size: 20 sq ft County: Manistee Type: Acreage Bathrooms: 0 baths Lot Size Acres: 20 acres