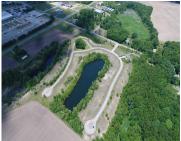

## 20, ASHLEY, EDWARDSBURG, MI, 49112

https://tuckerbenner.com

Frontage on small "Lake Sophia" with serene views. Possible usage for paddle board, kayak, or fishing. Buildable lot in Michiana Shores Development. Infrastructure has been laid throughout the development. There is a total of 39 lots, 37 are currently on the market, 1 has existing home, another lot currently under construction.

# **Amenities & Features**

Waterfront Features: No Wake, Private Frontage, Pond Lot Features: Buildable