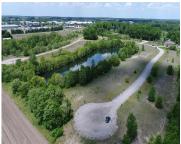

## 20, ASHLEY, EDWARDSBURG, MI, 49112

https://tuckerbenner.com

Frontage on small "Lake Sophia" with serene views. Possible usage for paddle board, kayak, or fishing. Buildable lot in Michiana Shores Development. Infrastructure has been laid throughout the development. There is a total of 39 lots, 37 are currently on the market, 1 has existing home, another lot currently under construction.

# **Amenities & Features**

Waterfront Features: No Wake, Private Frontage, Pond Lot Features: Buildable