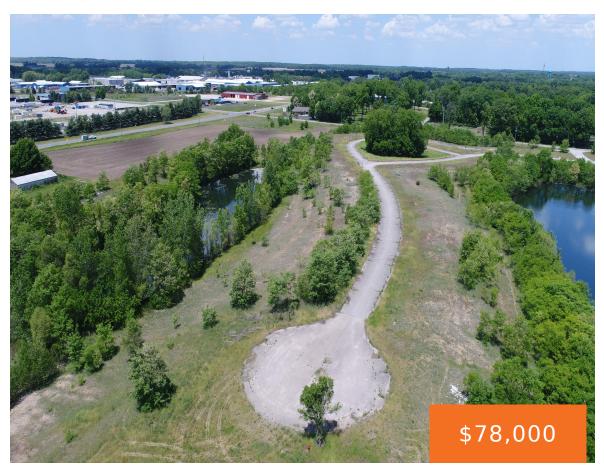

## 20, ASHLEY, EDWARDSBURG, MI, 49112

https://tuckerbenner.com

Frontage on small "Lake Sophia" with serene views. Possible usage for paddle board, kayak, or fishing. Buildable lot in Michiana Shores Development. Infrastructure has been laid throughout the development. There is a total of 39 lots, 37 are currently on the market, 1 has existing home, another lot currently under construction.

# **Amenities & Features**

Waterfront Features: No Wake, Private Frontage, Pond Lot Features: Buildable