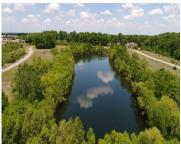

## 20, ASHLEY, EDWARDSBURG, MI, 49112

https://tuckerbenner.com

Frontage on small "Lake Sophia" with serene views. Possible usage for paddle board, kayak, or fishing. Buildable lot in Michiana Shores Development. Infrastructure has been laid throughout the development. There is a total of 39 lots, 37 are currently on the market, 1 has existing home, another lot currently under construction.

# **Amenities & Features**

Waterfront Features: No Wake, Private Frontage, Pond Lot Features: Buildable