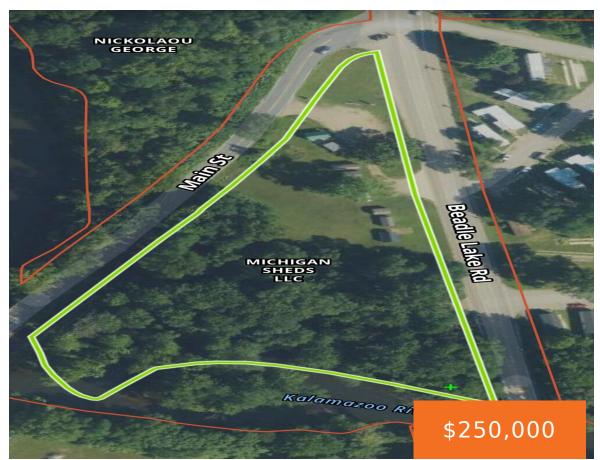

### 20, BEADLE LAKE, BATTLE CREEK, MI, 49014

https://tuckerbenner.com

4.4 Acres of General Commercial Land in prime Battle Creek location. Triangle shaped parcel at the intersection of Columbia, Beadle Lake and Main St bring large traffic counts. Over 750 ft of frontage on Beadle Lake Rd and well over 600 ft of Main St frontage. Easy access from both sides and beautiful river frontage [...]

## **Basics**

County: Calhoun

Category: Land Type: Commercial Land

Status: Active Bathrooms: 0 baths

Lot size: 4.42 sq ft Lot Size Acres: 4.42 acres

# **Amenities & Features**

Utilities: Water Available, Sewer Available, Electricity Connected Waterfront Features: River

Lot Features: Corner Lot

## **Miscellaneous**

Road Surface Type: Paved CrossStreet: Main and Columbia

**Listing Terms:** Cash, Conventional, Contract

Call us now

Phone: (231)730-8781

Email: tuckerbennerteam@gmail.com

Address: 2747 Lakeshore Drive, Twin Lake, MI 49457