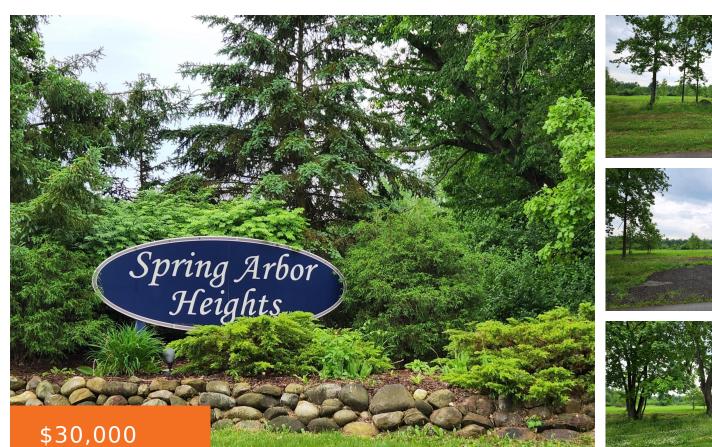

#### 20, IKRAM OAKS, JACKSON, MI, 49201

https://tuckerbenner.com

Build your dream house in this exclusive development in Spring Arbor Township, Concord Schools. Large level lot with driveway culvert already installed. Lot is cleared and ready for your home. Close to Lime Lake and Falling Water Trails. Quiet street with a peaceful country feel, but close to shopping, restaurants, and Country Club of Jackson.

### Basics

Category: Land Status: Active Lot size: 1.13 sq ft County: Jackson Type: Lot Bathrooms: 0 baths Lot Size Acres: 1.13 acres