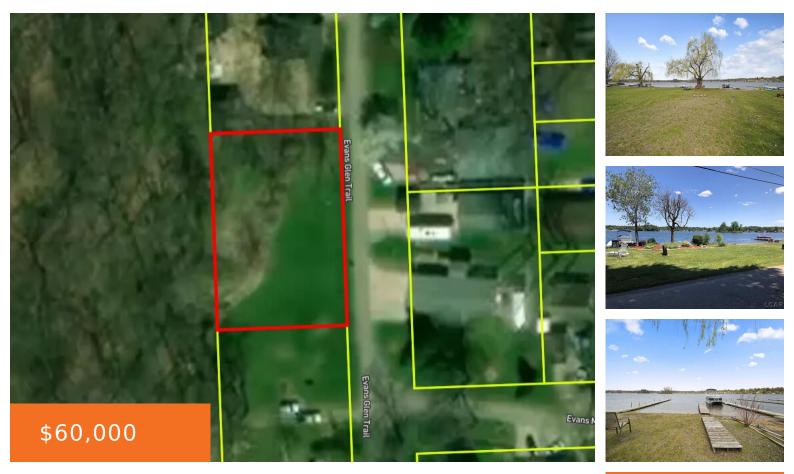

#### 200, EVANS GLEN, TIPTON, MI, 49287

https://tuckerbenner.com

AFFORDABLE LAKE LIFE! Evans Lake triple lot parcel with deeded access and docking privileges as beautiful Evans Lake. Evans Lake is an all sports 201 acres and 42-foot-deep private lake nestled in the Irish Hills. Anglers can expect to catch a variety of fish, including Black Crappie, Bluegill, Largemouth Bass, Northern Pike, Yellow Perch and [...]

#### Basics

Category: Land Status: Active Lot size: 0.34 sq ft Lot Size Acres: 0.34 acres Type: Lot Bathrooms: 0 baths Subdivision Name: Evans Lake Park Area 1 County: Lenawee

# **Amenities & Features**

Utilities: Well Attached, Public Sewer Available, Electric<br/>AvailableAssociation Amenities: Beach<br/>AreaWaterfront Features: All Sports, Assoc Access, Deeded<br/>Access, Deeded Boat Lot, Dock, Shared FrontageLot Features: Level, Buildable,<br/>Cleared, Cul-De-Sac

#### Miscellaneous

Road Surface Type: Paved Listing Terms: Cash, Conventional CrossStreet: US12 and Evans Trail

Phone: (231)730-8781 Email: tuckerbennerteam@gmail.com Address: 2747 Lakeshore Drive, Twin Lake, MI 49457