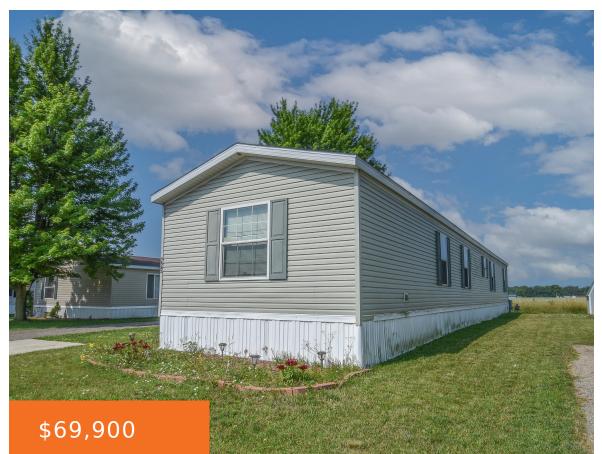

### 200, GARFIELD, COLDWATER, MI, 49036

https://tuckerbenner.com

- 4 beds
- 2 baths
- Single Family Residence
- Residential
- Active
- 1152 sq ft

×

**Basics** 

Type: Single Family Residence Bedrooms: 4 beds Area: 1152 sq ft Year built: 215 Lot Size Acres: 0 acres County: Branch

# **Building Details**

Building Area Total: 1152 sq ft Architectural Style: Mobile Heating: Forced Air Basement: Slab Construction Materials: Vinyl Siding Sewer: Public Sewer Stories: 1