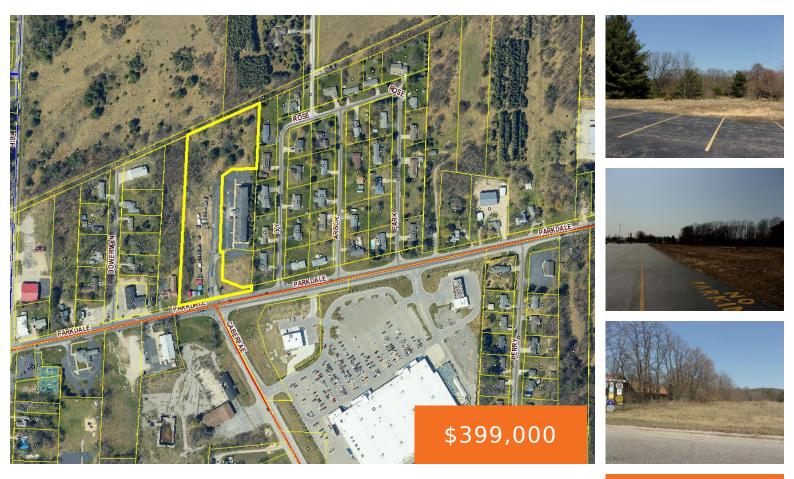

#### 200, PARKDALE, MANISTEE, MI, 49660

https://tuckerbenner.com

Location! Location! Location!!. This five acre property is just across the street from the new Meijer store. With 180 ft of frontage on US 31 and the intersection of M55 with stop light all ready in place. Great location for a restaurant with property being right across the driveway from a 100 + room Hotel. [...]

### Basics

Category: Land Status: Active Lot size: 5 sq ft County: Manistee Type: Commercial Land Bathrooms: 0 baths Lot Size Acres: 5 acres