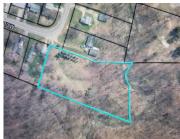

#### 200, MILLBURG, BENTON HARBOR, MI, 49022

https://tuckerbenner.com

Nearly two acres tucked away in a country neighborhood. Located just across Blue Creek from charming downtown Millburg. This beautiful lot features woods and a ravine, while overlooking two tributary frontage spots. This stream will bring wildlife to your backyard. Enjoy watching the deer, turkeys and wood ducks. Two sides of this property borders acres [...]

## **Basics**

Category: Land

**Status:** Active

Lot size: 1.8 sq ft

County: Berrien

Type: Lot

Bathrooms: 0 baths

Lot Size Acres: 1.8 acres