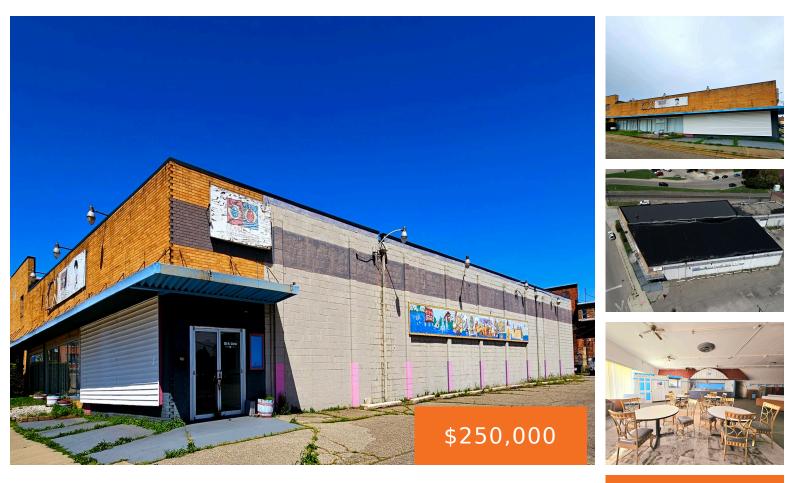

#### 200, CLINTON, ALBION, MI, 49224

https://tuckerbenner.com

Looking to open a skating rink or skate park? Or just need a massive wide open space? This is just the property for you! With nearly 15,000 sq. feet this former skating rink with a rich history is hitting the market. With some elbow grease and repairs, a great opportunity awaits to bring this building [...]

# **Building Details**

Building Area Total: 14754 sq ft Construction Materials: Brick StoriesTotal: 1 Foundation Details: Other, Block Number Of Units Total: 1 Sewer: Public Sewer Roof: Rubber Number Of Buildings: 1