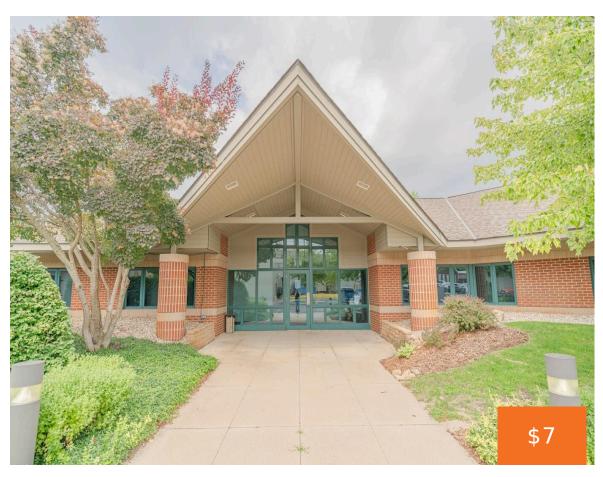

### 200, MAPLE, FENNVILLE, MI, 49408

https://tuckerbenner.com

Available for lease – 5,410 sq/ft of medical office space located in the Downtown Development District (1 block off of Main St.). This two (2) Suite, single-story building is a prime space for professional offices. Both suites are available separately, or the entire building can be leased. The previous occupants were medical in nature, but [...]

### Basics

Category: Commercial Lease Status: Active Lot size: 0.54 sq ft Lot Size Acres: 0.54 acres County: Allegan Type: Office Bathrooms: 0 baths Year built: 1994 Business Type: Professional/Office

# **Building Details**

Building Area Total: 5174 sq ftSewer: Public SewerBuilding Features: Bath Common AreaFoundation Details: Slab

Construction Materials: Brick Heating: Forced Air Roof: Composition Number Of Buildings: 1