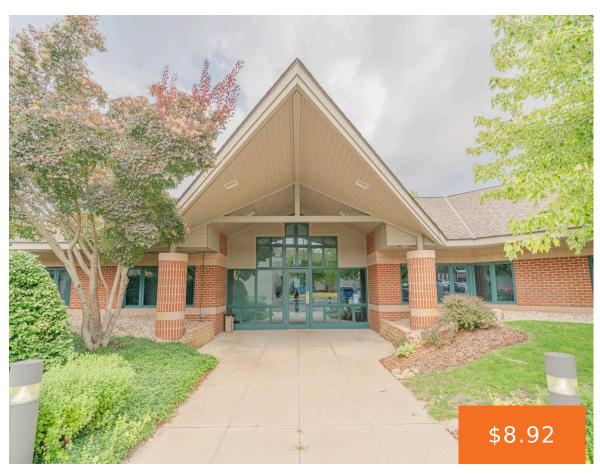

## 200, MAPLE, FENNVILLE, MI, 49408

https://tuckerbenner.com

Available for lease – 5,410 sq/ft of medical office space located in the Downtown Development District (1 block off of Main St.). This two (2) Suite, single-story building is a prime space for professional offices. Both suites are available separately, or the entire building can be leased. The previous occupants were medical in nature, but [...]

# **Building Details**

**Building Area Total: 5174** sq ft **Construction Materials:** Brick

Sewer: Public Sewer Heating: Forced Air

Building Features: Bath Common Area Roof: Composition

Foundation Details: Slab Number Of Buildings: 1