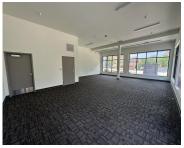

# **Building Details**

**Building Area Total: 965** sq ft **Construction Materials:** Brick

Sewer: Public Sewer Heating: Forced Air

**Building Features:** Bath Common Area, Barrier Free, **Roof:** Rubber