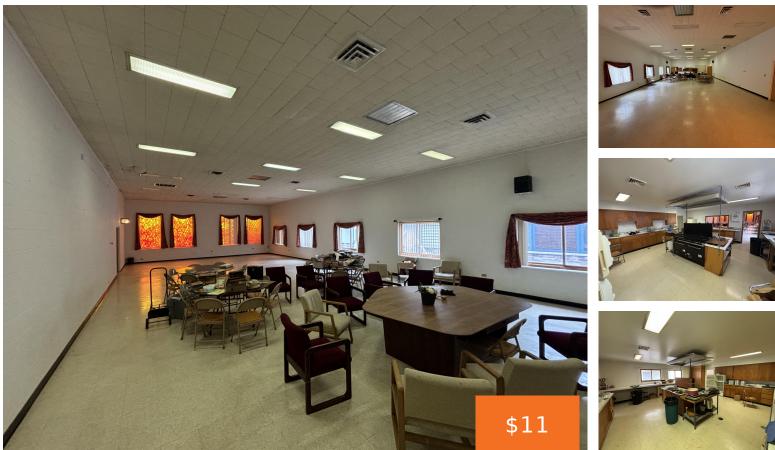

### 200, BUFFALO, NEW BUFFALO, MI, 49117

https://tuckerbenner.com

6500 SF available for immediate lease. Property boasts incredibly visibility and kitchen. Bring your ideas and imagination!

- 0 baths
- Retail/Commercial
- Commercial
- Lease
- Active

# **Building Details**

Building Area Total: 6500 sq ft Sewer: Public Sewer Roof: Rubber

**Construction Materials:** Brick Heating: Forced Air **Number Of Buildings:** 1