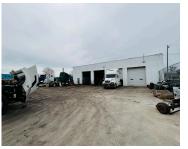

## 2000, BEARD ST., DETROIT, MI, 48209

https://tuckerbenner.com

Unlock the potential of this 2.276-acre industrial trucking lot, perfectly situated just minutes from I-75. Zoned M4, this property is built for heavy industrial use, making it ideal for a variety of commercial trucking operations. Included on-site is a 6,400 sq ft truck mechanic building, offering ample space for servicing, repairs, and fleet maintenance. With [...]

# **Building Details**

Building Area Total: 6400 sq ft

Number Of Buildings: 2

Heating: Forced Air