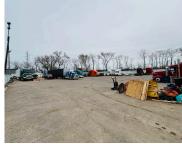

## 2000, BEARD ST., DETROIT, MI, 48209

https://tuckerbenner.com

Unlock the potential of this 2.276-acre industrial trucking lot, perfectly situated just minutes from I-75. Zoned M4, this property is built for heavy industrial use, making it ideal for a variety of commercial trucking operations. Included on-site is a 6,400 sq ft truck mechanic building, offering ample space for servicing, repairs, and fleet maintenance. With [...]