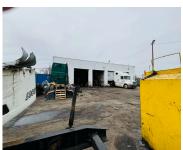

## 2000, BEARD ST., DETROIT, MI, 48209

https://tuckerbenner.com

Unlock the potential of this 2.276-acre industrial trucking lot, perfectly situated just minutes from I-75. Zoned M4, this property is built for heavy industrial use, making it ideal for a variety of commercial trucking operations. Included on-site is a 6,400 sq ft truck mechanic building, offering ample space for servicing, repairs, and fleet maintenance. With [...]

# **Building Details**

Building Area Total: 6400 sq ft

Number Of Buildings: 2

Heating: Forced Air