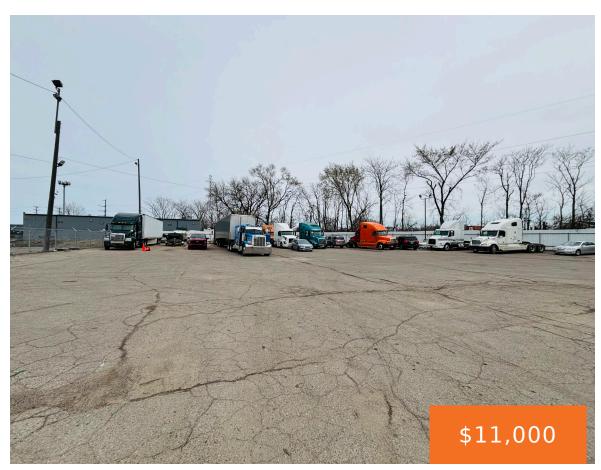

## 2000, BEARD ST., DETROIT, MI, 48209

https://tuckerbenner.com

Unlock the potential of this 2.276-acre industrial trucking lot, perfectly situated just minutes from I-75. Zoned M4, this property is built for heavy industrial use, making it ideal for a variety of commercial trucking operations. Included on-site is a 6,400 sq ft truck mechanic building, offering ample space for servicing, repairs, and fleet maintenance. With [...]