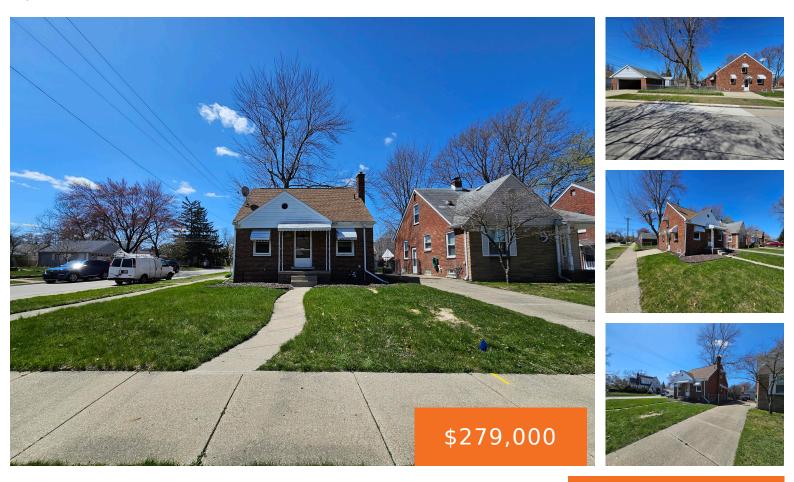

### 2001, DENWOOD, DEARBORN, MI, 48128

https://tuckerbenner.com

- 3 beds
- 1 bath
- Single Family Residence
- Resident
- Active
- 1695 sq ft

## Basics

Category: Residential Status: Active Bathrooms: 1 bath Lot size: 0.13 sq ft Bathrooms Full: 1 Rooms Total: 4 Type: Single Family Residence Bedrooms: 3 beds Area: 1695 sq ft Year built: 1944 Lot Size Acres: 0.13 acres County: Wayne

# **Building Details**

Building Area Total: 1182 sq ft Architectural Style: Colonial Heating: Forced Air Roof: Asphalt Construction Materials: Brick Sewer: Public Stories: 1 Basement: Full, Slab