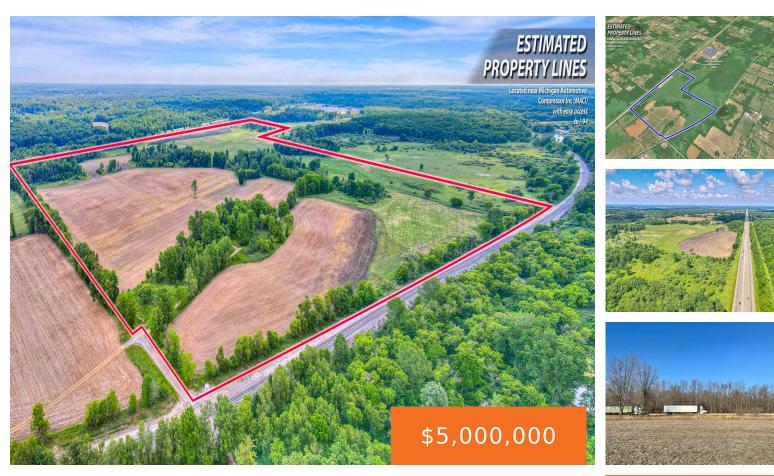

#### 2001, HARRINGTON, PARMA, MI, 49269

https://tuckerbenner.com

230 ACRES OF I-94 HIGHWAY FRONTAGE with easy access off of Dearing road. The sky is the limit for this property... This is a Prime location for the next addition to the industrial park.3/4 mile from MACI and is conveniently located between Chicago and Detroit. 10 minutes from the Jackson airport. Access from Dearing road [...]

#### Basics

Category: Land Status: Active Lot size: 230 sq ft County: Jackson Type: Industrial Land Bathrooms: 0 baths Lot Size Acres: 230 acres