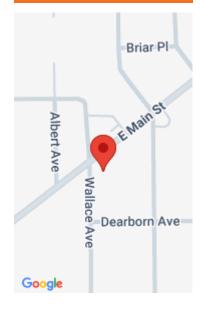

# **Miscellaneous**

Road Surface Type: Paved CrossStreet: Wallace & Fenimore

Listing Terms: Cash, Conventional