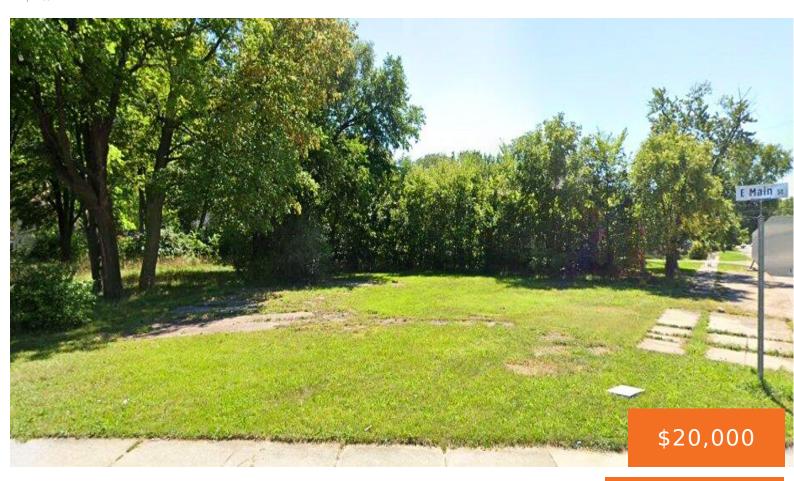

# 2002, MAIN, KALAMAZOO, MI, 49048

https://tuckerbenner.com

Vacant commercial lot for sale. C-2 Zone in Kalamazoo TWP.

- 0 baths
- Commercial Land
- Land
- Active

## **Basics**

Type: Commercial Land Category: Land

**Status:** Active Bathrooms: 0 baths

Subdivision Name: Sherwood Park Lot size: 0.19 sq ft

Lot Size Acres: 0.19 acres County: Kalamazoo

### **Amenities & Features**

**Utilities:** Water Available, Sewer Available, None Lot Features: Corner Lot