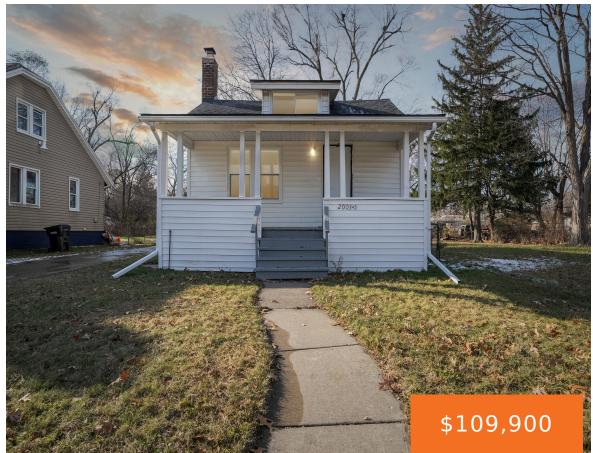

# 20035, SANTA BARBARA, DETROIT, MI, 48221

https://tuckerbenner.com

Beautifully renovated 2 bed 1 bath 737 square foot home on large lot.

- 2 beds
- 1 bath
- Single Family Residence
- Residential
- Active
- 737 sq f

#### **Basics**

Category: Residential Type: Single Family Residence

Status: Active Bedrooms: 2 beds

Bathrooms: 1 bath Area: 737 sq ft

**Lot size: 0.22** sq ft **Year built: 1920** 

Bathrooms Full: 1 Lot Size Acres: 0.22 acres

# **Building Details**

**Building Area Total: 737** sq ft **Construction Materials:** Aluminum Siding

Architectural Style: Ranch

Sewer: Public

Heating: Forced Air

Stories: 1

Roof: Asphalt Basement: Full