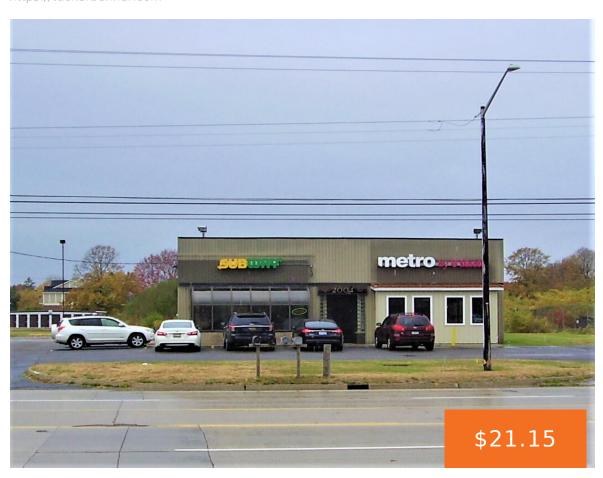

### 2004, M 139, BENTON HARBOR, MI, 49022

https://tuckerbenner.com

SUITE B available for lease in this 4-unit commercial building. It has 851 SF & faces M-139 adjacent to SUBWAY restaurant. Rent is \$2,000 per month plus electric, gas, & water. High traffic counts on M-139 approx 15,000 vehicles per day; plus continuous foot traffic to Subway. Suite C (672 SF @ \$750/month, & Suite [...]

### **Basics**

Category: Commercial Lease Type: Retail

Status: Active Bathrooms: 0 baths

**Lot size: 1.26** sq ft **Year built:** 1945

Lot Size Acres: 1.26 acres Business Type: Professional Service, Retail

# **Building Details**

**Building Area Total: 6000** sq ft **Construction Materials:** Metal Siding

**Heating:** Natural Gas, Forced Air **Roof:** Rubber

Number Of Buildings: 1