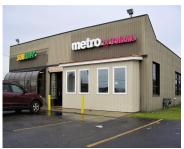

### 2004, M 139, BENTON HARBOR, MI, 49022

https://tuckerbenner.com

SUITE B available for lease in this 4-unit commercial building. It has 851 SF & faces M-139 adjacent to SUBWAY restaurant. Rent is \$2,000 per month plus electric, gas, & water. High traffic counts on M-139 approx 15,000 vehicles per day; plus continuous foot traffic to Subway. Suite C (672 SF @ \$750/month, & Suite [...]