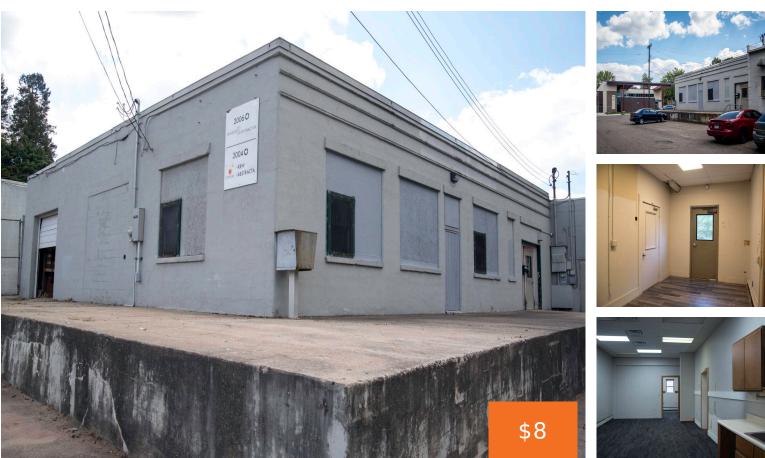

### 2006, RACE, KALAMAZOO, MI, 49001

https://tuckerbenner.com

Makerspace or affordable office, located directly across from a brand-new public safety station. The M-1 zoning allows for a multitude of uses, making this perfect for small manufacturers, artists, contractors, or anyone seeking reasonably priced commercial space. The last tenant updated the carpeting and some of the lighting. Depending on terms, the landlord will make [...]

# **Building Details**

Building Area Total: 36389 sq ft Heating: Hot Water Foundation Details: Slab Construction Materials: Stucco Roof: Rubber Number Of Buildings: 1

### Basics

| Category: Commercial Lease | Type: Industrial                                                                           |
|----------------------------|--------------------------------------------------------------------------------------------|
| Status: Active             | Bathrooms: 0 baths                                                                         |
| Lot size: 1.7 sq ft        | Year built: 1963                                                                           |
| Lot Size Acres: 1.7 acres  | <b>Business Type:</b> Professional Service, Professional/Office,<br>Storage, Manufacturing |