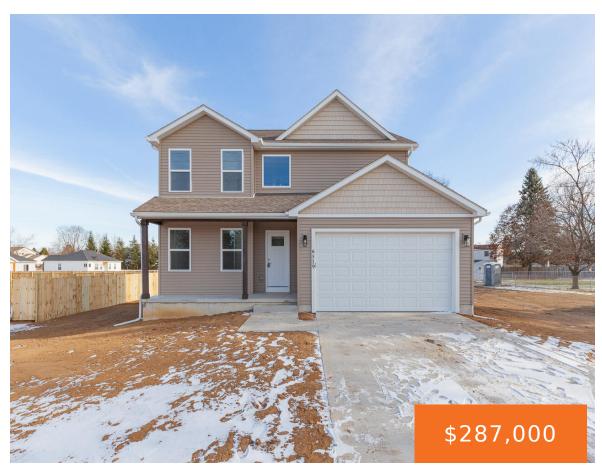

## 2014, GREEN ACRES, ADRIAN, MI, 49221

https://tuckerbenner.com

Brand new two-story home on basement foundation with efficiency and price in mind! Photos are of recently completed similar home! This 1,636 sqft home on just under half an acre features a spacious layout with upgrades throughout. Enjoy a large kitchen with a single-bowl stainless steel sink, soft-close cabinets, and the option to choose your [...]

- 3 beds
- 3 baths
- Single Family Residence
- Residential
- Active
- 1636 sq ft

## **Basics**

Category: Residential Type: Single Family Residence

Status: Active Bedrooms: 3 beds

Bathrooms: 3 baths Area: 1636 sq ft

Lot size: 0.24 sq ft Year built: 2025

**Subdivision Name:** Green Acres Subdivision **Bathrooms Full:** 2