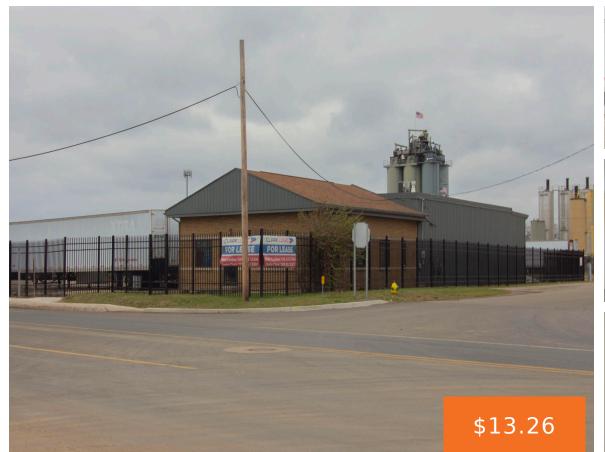

### 2015, LAKE, KALAMAZOO, MI, 49001

https://tuckerbenner.com

This 3,109 SF building located just off Lake Street is for lease. Ideal for businesses seeking both office functionality and industrial potential. The 1,128 SF office space includes a reception area, four private offices, a kitchen, and two bathrooms, one featuring a shower and locker room area. Additionally, the building provides a 1,891 SF elevated [...]

### Miscellaneous

CrossStreet: Lake St & Schuster Ave