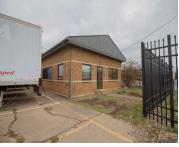

### 2015, LAKE, KALAMAZOO, MI, 49001

https://tuckerbenner.com

This 3,109 SF building located just off Lake Street is for lease. Ideal for businesses seeking both office functionality and industrial potential. The 1,128 SF office space includes a reception area, four private offices, a kitchen, and two bathrooms, one featuring a shower and locker room area. Additionally, the building provides a 1,891 SF elevated [...]