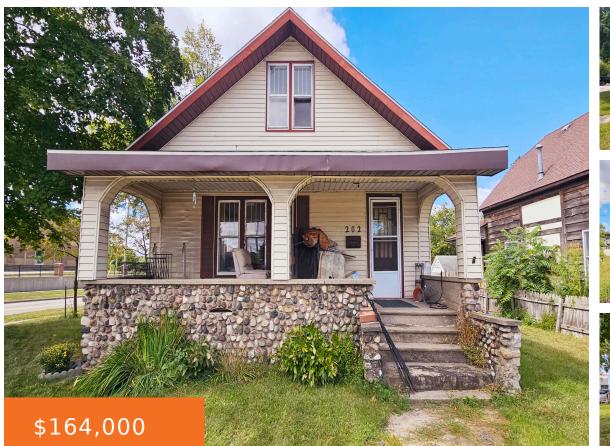

#### 202, N BROADWAY ST, HASTINGS, MI, 49058

https://tuckerbenner.com

- 4 beds
- 1 bath
- Single Family Residence
- Residential
- Active
- 0 sq ft

×

**Basics** 

Type: Single Family Residence Bedrooms: 4 beds Area: 0 sq ft Year built: 1910 Lot Size Acres: 0.13 acres County: Barry

## **Building Details**

Building Area Total: 0 sq ft Architectural Style: Craftsman Heating: Forced Air Basement: Full Construction Materials: Stucco Sewer: Public Sewer Stories: 2

### **Amenities & Features**

Laundry Features: In BasementUtilities: Public Water, Public Sewer, Natural Gas AvailableWaterSource: PublicAppliances: Oven, RefrigeratorInterior Features: Wood FloorLot Features: Corner LotExterior Features: Porch(es)