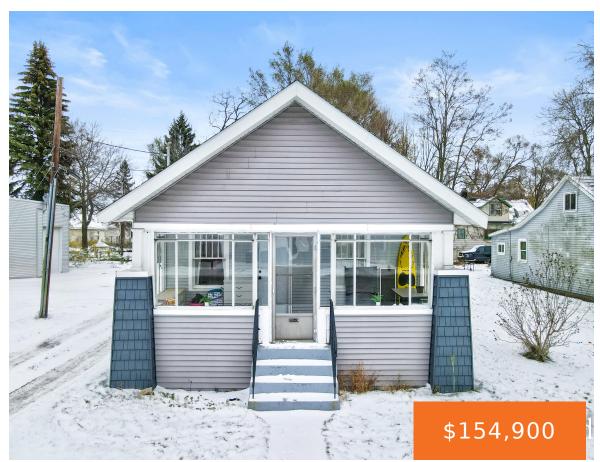

#### 2022, HENRY, MUSKEGON, MI, 49441

https://tuckerbenner.com

This fully renovated 4-bedroom, 1-bath home in Muskegon offers 1,184 sq. ft. of modern living space. The bright, open floor plan includes a stunning kitchen with stainless steel appliances, perfect for cooking and entertaining. Fresh updates throughout, including new flooring and fixtures, make this home move-in ready. Enjoy the convenience of city living with easy [...]

- 4 beds
- 1 bath
- Single Family Residence
- Residential
- Active
- 1184 sq ft

#### Call us now

Phone: (231)730-8781

Email: tuckerbennerteam@gmail.com

Address: 2747 Lakeshore Drive, Twin Lake, MI 49457

Category: Residential Type: Single Family Residence

Status: ActiveBedrooms: 4 bedsBathrooms: 1 bathArea: 1184 sq ftLot size: 0.19 sq ftYear built: 1900

# **Building Details**

**Bathrooms Full:** 1

**Rooms Total: 8** 

**Building Area Total: 1184** sq ft **Construction Materials:** Vinyl Siding

Architectural Style: Ranch Sewer: Public Sewer

**Heating:** Forced Air **Stories:** 1