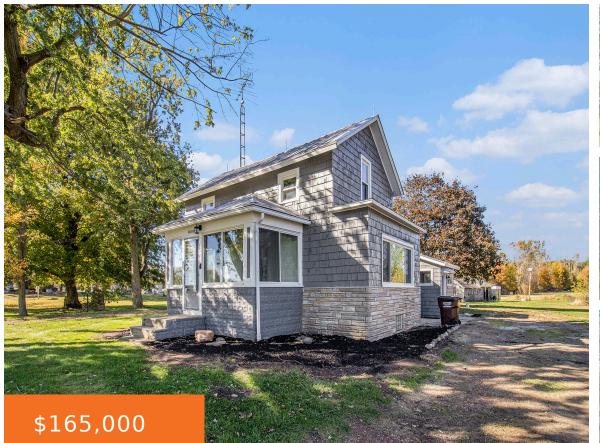

## 20220, DEERFIELD, DEERFIELD, MI, 49238

https://tuckerbenner.com

Welcome to this beautifully updated home, built in 1900, set on nearly 3 acres. Step inside to find new luxury vinyl plank flooring throughout the main level and an updated kitchen w/ stainless steel appliances, perfect for any cooking enthusiast. The main floor features a convenient bedroom, while 2 additional bedrooms are located upstairs. Enjoy [...]

- 3 beds
- 1 bath
- Single Family Residence
- Residential
- Active
- 1396 sq ft

×

**Basics** 

Type: Single Family Residence Bedrooms: 3 beds Area: 1396 sq ft Year built: 1900 Lot Size Acres: 2.73 acres County: Monroe

# **Building Details**

Building Area Total: 1396 sq ft Architectural Style: Cape Cod Heating: Forced Air Basement: Full Construction Materials: Wood Siding Sewer: Septic Tank Stories: 2