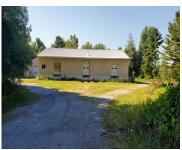

# 2025, STERNBERG, MUSKEGON, MI, 49444

https://tuckerbenner.com

11 acres of prime acreage located near the Lakes Mall & proposed Casino. Lot is level & well suited for development. Property has 3 pole barn with income .2089 E Sternberg Parcel # 6115122400001400. Call today for your personal tour. Buyer and buyers agent to verify all information.