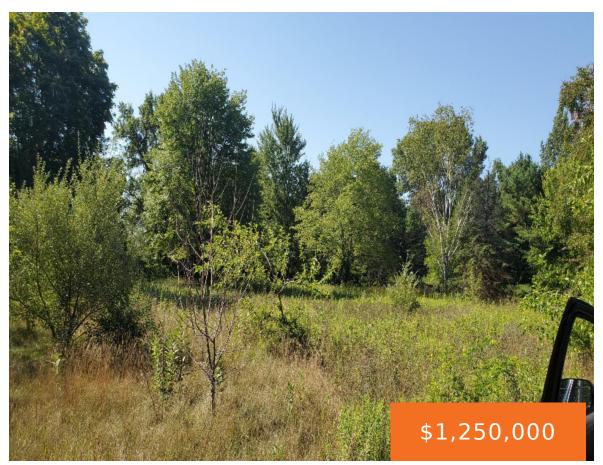

# 2025, STERNBERG, MUSKEGON, MI, 49444

https://tuckerbenner.com

11 acres of prime acreage located near the Lakes Mall & proposed Casino. Lot is level & well suited for development. Property has 3 pole barn with income .2089 E Sternberg Parcel # 6115122400001400. Call today for your personal tour. Buyer and buyers agent to verify all information.