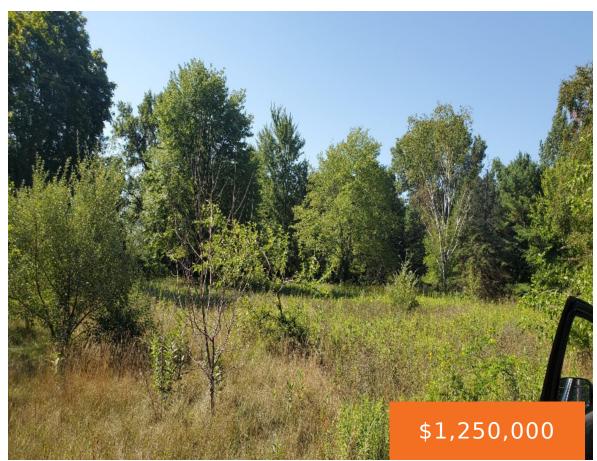

#### 2025, STERNBERG, MUSKEGON, MI, 49444

https://tuckerbenner.com

11 acres of prime acreage located near the Lakes Mall & proposed Casino. Lot is level & well suited for development. Property has 3 pole barns with income. Also includes 2089 E Sternberg Parcel # 6115122400001400. Call today for your personal tour. Buyer and buyers agent to verify all information.

## Basics

Category: Land Status: Active Lot size: 11.6 sq ft County: Muskegon Type: Acreage Bathrooms: 0 baths Lot Size Acres: 11.6 acres