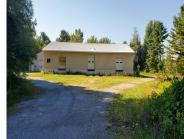

#### 2025, STERNBERG, MUSKEGON, MI, 49444

https://tuckerbenner.com

11 acres of prime acreage located near the Lakes Mall & proposed Casino. Lot is level & well suited for development. Property has 3 pole barns with income. Also includes 2089 E Sternberg Parcel # 6115122400001400. Call today for your personal tour. Buyer and buyers agent to verify all information.