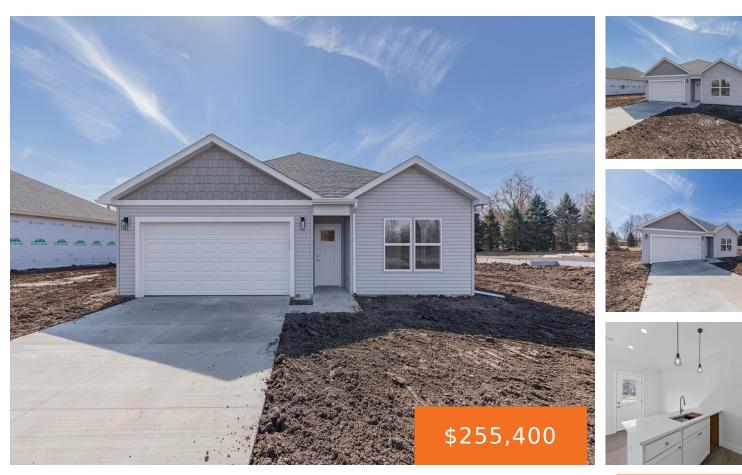

#### 2027, GREEN ACRES, ADRIAN, MI, 49221

https://tuckerbenner.com

Brand new home breaking ground very soon! Get the first look at this brand new subdivision in Adrian. Photos are of similar home. This 1,268 sqft home on just under half an acre features a spacious layout with upgrades throughout. Enjoy a large kitchen with a single-bowl stainless steel sink, soft-close cabinets, and the option [...]

### Basics

Category: Residential Status: Active Bathrooms: 2 baths Lot size: 0.2 sq ft Subdivision Name: Green Acres Subdivision Lot Size Acres: 0.2 acres County: Lenawee Type: Single Family Residence Bedrooms: 3 beds Area: 0 sq ft Year built: 2025 Bathrooms Full: 2 Rooms Total: 11

## **Building Details**

Building Area Total: 0 sq ft Architectural Style: Ranch Heating: Forced Air Roof: Asphalt, Shingle Construction Materials: Vinyl Siding Sewer: Public Stories: 1 Basement: Slab