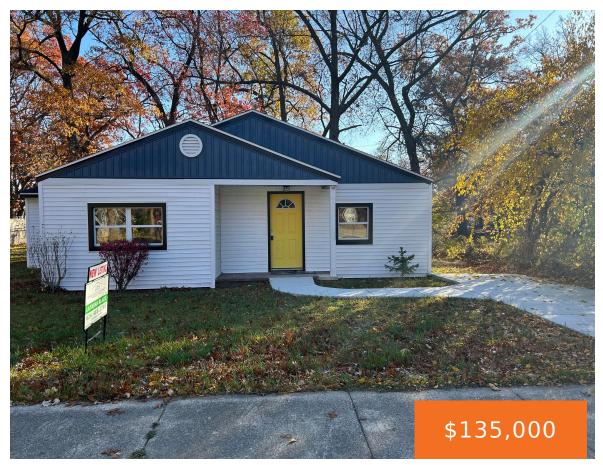

## 2028, RIORDAN, MUSKEGON HEIGHTS, MI, 49444

https://tuckerbenner.com

Welcome to this charming 3 bedroom and 1 bath totally updated and ready to move in.

- 3 beds
- 1 bath
- Single Family Residence
- Residential
- Active
- 1130 sq ft