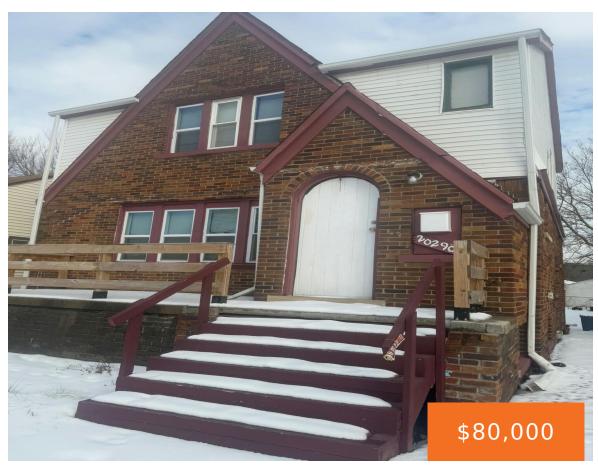

# 20290, ANNOTT, DETROIT, MI, 48205

https://tuckerbenner.com

INVESTMENT OPPORTUNITY: Vacant brick home in attractive neighborhood with basement and garage.

- 3 beds
- 1 bath
- Single Family Residence
- Residential
- Active
- 0 sq ft

#### **Basics**

Category: Residential Type: Single Family Residence

Status: Active Bedrooms: 3 beds

Bathrooms: 1 bath Area: 0 sq ft

**Lot size: 0.12** sq ft **Year built:** 1929

Bathrooms Full: 1 Lot Size Acres: 0.12 acres