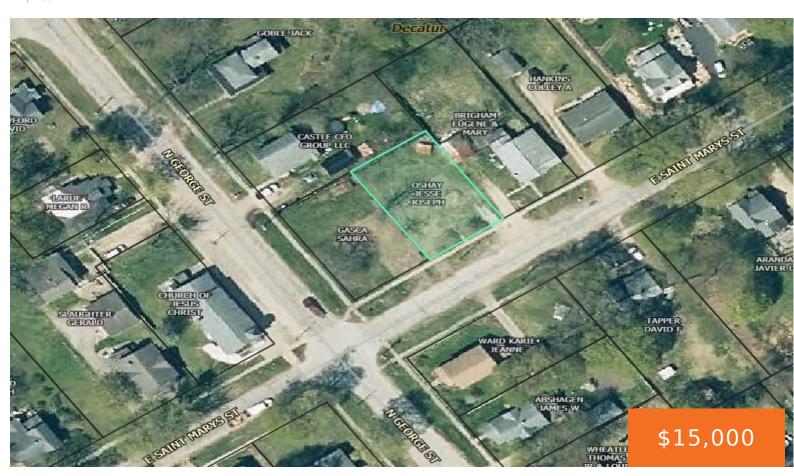

### 203, SAINT MARYS, DECATUR, MI, 49045

https://tuckerbenner.com

Discover the perfect canvas for your dream home in the charming village of Decatur with this pristine piece of vacant land. Situated conveniently within the village, this property offers a rare opportunity to build your ideal residence in a serene and established community.

# **Basics**

Category: Land

**Status:** Active

Lot size: 0.15 sq ft

County: Van Buren

Type: Lot

Bathrooms: 0 baths

Lot Size Acres: 0.15 acres