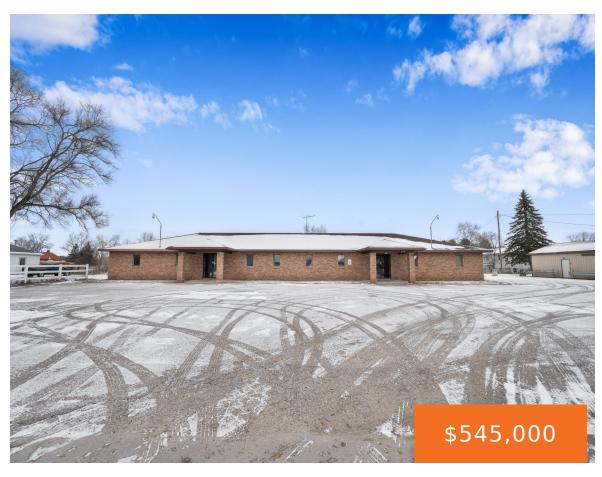

### 203, 3RD, BIG RAPIDS, MI, 49307

https://tuckerbenner.com

Take a look! This versatile commercial building and development opportunity is located in a high traffic area right on the M-20 corridor in an opportunity zone. Nearly 5000 square feet of floorspace is arranged to easily service multiple business, and spacious enough to house a large operation. Parking is no issue, with a paved parking [...]

# **Building Details**

**Building Area Total: 4800** sq ft **Number Of Units Total:** 2

Construction Materials: Brick Sewer: Public Sewer

**Heating:** Forced Air StoriesTotal: 1

**Roof:** Composition Foundation Details: Slab, Block