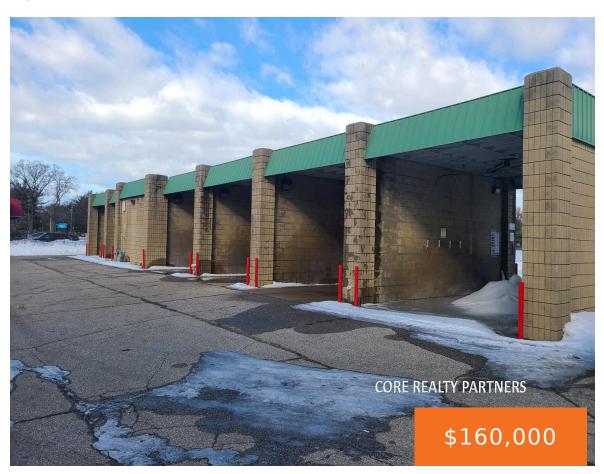

#### 2033, MARQUETTE, MUSKEGON, MI, 49442

https://tuckerbenner.com

Excellent opportunity to acquire a self-service car wash operation. This six-bay facility also includes 3 vacuum islands. This is an established location on Marquette Avenue, within a heavily-traveled corridor near Muskegon Community College, Baker College, and the County of Muskegon office complex. The owner also has an additional self-serve wash located at 1671 E. River [...]

# **Building Details**

**Building Area Total: 3024** sq ft **Number Of Units Total:** 1

**Construction Materials:** Block, Concrete **Sewer:** Public Sewer

**Heating:** Forced Air, Heat Pump, Hot Water **StoriesTotal:** 1

**Roof:** Rubber **Number Of Buildings:** 1