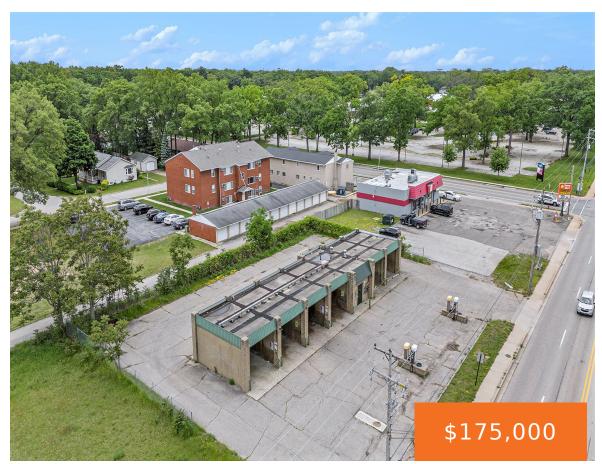

### 2033, MARQUETTE, MUSKEGON, MI, 49442

https://tuckerbenner.com

Location, Location! This 6 bay car wash is located across the street from a college campus and surrounded by many apartment buildings and duplexes. Great opportunity to put in some sweat equity and start making money! This site would also be a great space for a convenience store or self-storage units. Additional lots next [...]