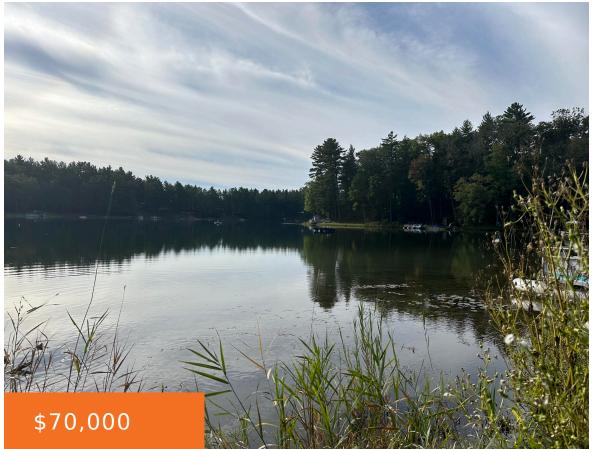

#### 2033, 36TH, BALDWIN, MI, 49304

https://tuckerbenner.com

Putman Lake Acreage! A unique parcel with frontage on 36th st and frontage on Putman Lake. Just over 3 acres in size total and offers 22 feet of frontage on Putman Lake. Putman is a quiet fishing lake known for its terrific pan fishing. Acreage off of 36th does have an older mobile on site, [...]

## **Basics**

Category: Land

**Status:** Active

Lot size: 3 sq ft

County: Lake

Type: Acreage

Bathrooms: 0 baths

Lot Size Acres: 3 acres

#### **Amenities & Features**

Utilities: Electricity Available, None Waterfront Features: Lake

Lot Features: Buildable, Recreational, Wooded