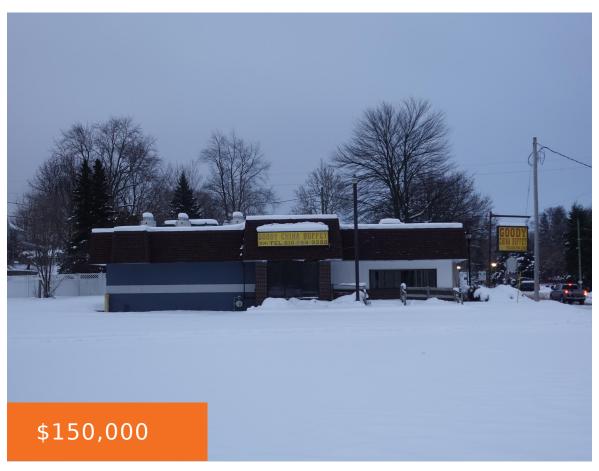

Corner Lot with great visibility presenting a promising commercial opportunity due to its prime location with 198 frontage on high traffic M44, ample parking spaces. Ideal spot for various business ventures. Property is in need of renovation. To be sold in as is condition. Land contract terms available: Downpayment: \$50,000, Interest: 8%, Monthly payment \$1,500 [...]