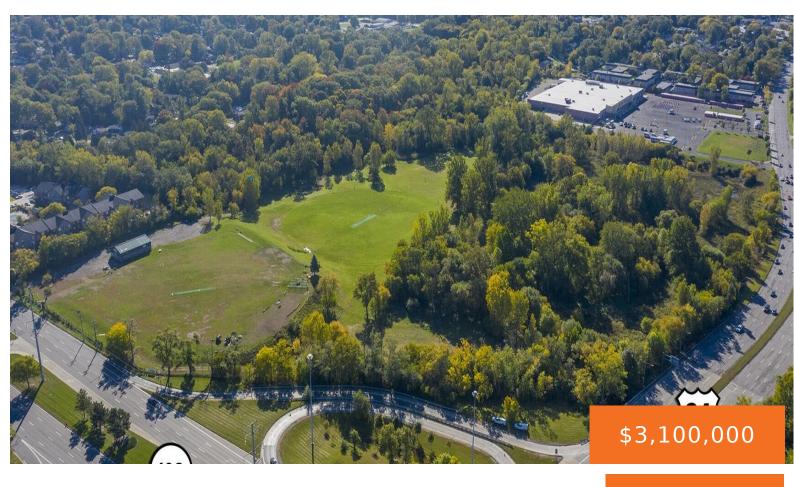

#### 20400, TELEGRAPH RD, DETROIT, MI, 48219

https://tuckerbenner.com

Unlock the potential of this 47-acre parcel located on the bustling Telegraph Rd, a prime location for large-scale commercial or industrial development. Offering abundant space and exceptional visibility, this property is ideal for investors and developers seeking to make a significant impact in one of Detroit's busiest business corridors. Call or text Kam for details.

### Basics

Category: Land Status: Active Lot size: 47.06 sq ft County: Wayne Type: Commercial Land Bathrooms: 0 baths Lot Size Acres: 47.06 acres