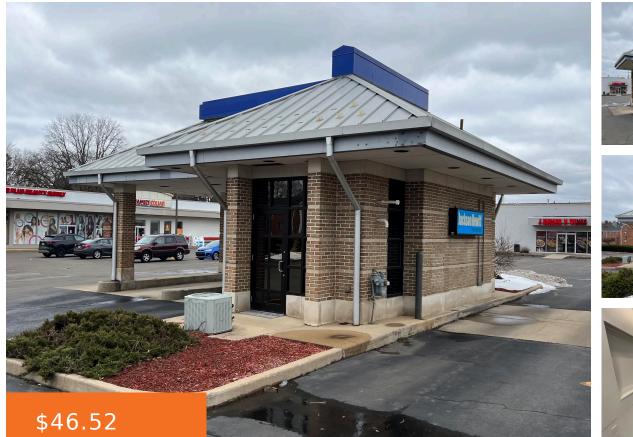

### 2041, EASTERN, GRAND RAPIDS, MI, 49507

https://tuckerbenner.com

Rent is \$1,500/month + CAM – Great location in front of a busy retail center, located right on Eastern just south of Burton. Location would make a great drive-thru coffee business, Bank/ATM, drive-thru food, bakery, smoothie, pharmacy, liquor, medical, ice-cream, or other possibilities.

# Basics

| Category: Commercial Lease | Type: Retail/Commercial                                                                            |
|----------------------------|----------------------------------------------------------------------------------------------------|
| Status: Active             | Bathrooms: 0 baths                                                                                 |
| Lot size: 0.07 sq ft       | Year built: 1994                                                                                   |
| Lot Size Acres: 0.07 acres | <b>Business Type:</b> Restaurant, Professional Service,<br>Professional/Office, Retail, Recreation |

# **Building Details**

Construction Materials: Brick Roof: Metal, Concrete Number Of Buildings: 1 Sewer: Public Sewer Foundation Details: Slab

### Miscellaneous

CrossStreet: Burton/Eastern **Tenant Pays:** Electricity, Janitorial Service, Management, Trash Collection, Water, Sewer, Gas, Common Area Maintenance, Building Insurance